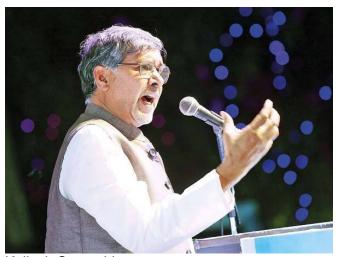

Kailash Satyarthi

The alumni meet and fest was organized by the Students' Union to mark the the completion of the Hostel's 80-year journey. Since the theme of the fest was child protection, the first day witnessed the likes of Nobel Laureate Kailash Satyarthi, his wife Sumedha Kailash, and former MP and veteran Congress leader (**DU alumnus**) the incomparable **Dr Karan Singh.** 