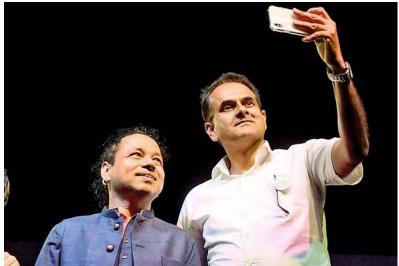

alpix 0813

SELFIE TOH BANTI HAI: Bhishma Singh DCP (Crime) Delhi Police, an alumnus, clicks a selfie with Kailash Kher

On the second day, the alumni remembered their Hostel days before Kailash Kher's performance. **Kamal Nayan Choubey,** Additional Director General, *Border Security Force*, who was a hosteller at Gwyer Hall in 1982, said, "It is indeed a hostel, but for me, *this is an institute of excellence*. When I came here in 1982, I remember that it was a matter of pride to get admission in Gwyer Hall. It is not so only because it produces civil servants but it is a place for serious research as well. My wife used to visit here, someone mentioned that this was the place where guys met their wives, *I am one such person.*"